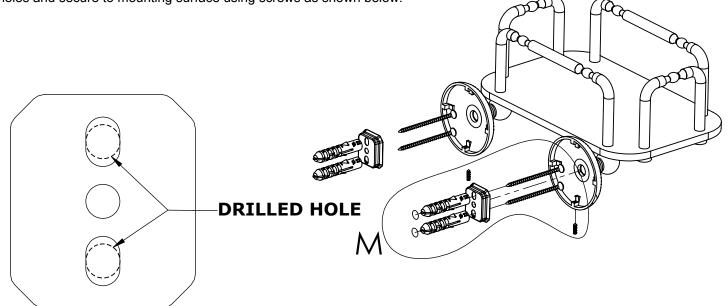

#### Step 1: Drill holes in Wall for screw anchors and attach Mounting Plate to Wall

Determine your desired location for installation and make a mark for the location of the mounting plate. Remove mounting plate from backplate by loosening set screw in backplate as pictured below. Place center hole of mounting plate over mark made above. Make 2 marks where mounting screws will be placed as shown below. Drill hole at each of the marks. (You may substitute other style mounting anchors or screws if desired). Place anchors into the holes made. Place mounting plate over holes and secure to mounting surface using screws as shown below.