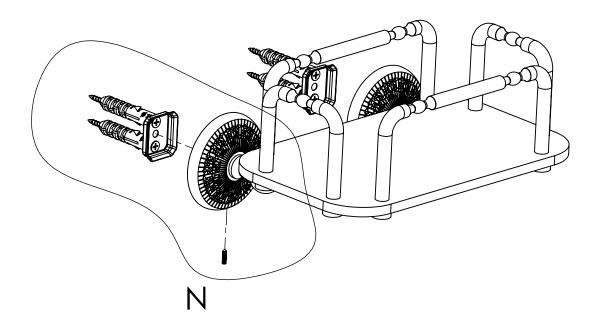

## **INSTALLATION INSTRUCTIONS**

Step 2: Attach Bracket to Mounting Plate.

Place bracket on mounting plate and secure by tightening set screw as shown below.

PERSPECTIVE MOUNTING PLATE CONTINUE PLATE DETAIL N