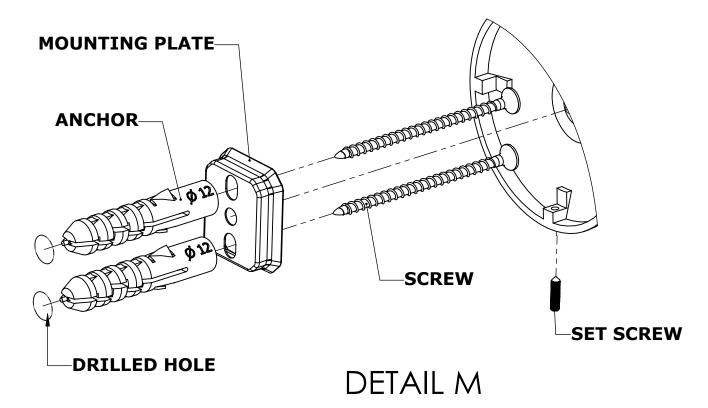

#### Step 1: Drill holes in Wall for screw anchors and attach Mounting Plate to Wall

Determine your desired location for installation and make a mark for the location of the mounting plate. Remove mounting plate from backplate by loosening set screw in backplate as pictured below. Place center hole of mounting plate over mark made above. Make 2 marks where mounting screws will be placed as shown below. Drill hole at each of the marks. (You may substitute other style mounting anchors or screws if desired). Place anchors into the holes made. Place mounting plate over holes and secure to mounting surface using screws as shown below.